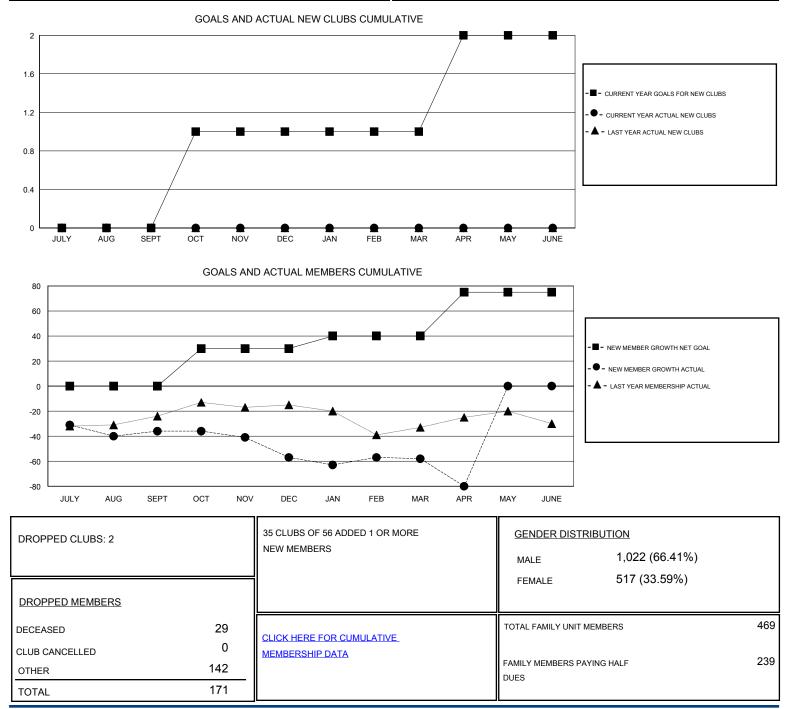

## Cindy Gregg GMT.

| GMT: Cin              | idy Gregg | egg LOCATION WEST VIRGINIA |           |               |                       |                                                                |                                                              | GMT CA                                             |
|-----------------------|-----------|----------------------------|-----------|---------------|-----------------------|----------------------------------------------------------------|--------------------------------------------------------------|----------------------------------------------------|
| Clubs                 |           |                            |           |               | Members               |                                                                |                                                              |                                                    |
| RESULTS FOR 2016-2017 |           |                            |           |               | RESULTS FOR 2016-2017 |                                                                |                                                              |                                                    |
| QUARTER               |           | NEW CLUB GOAL              | NEW CLUBS | DROPPED CLUBS | QUARTER               | NEW MEMBER GROWTH<br>NET GOAL (not reinstated<br>or transfers) | NEW MEMBER<br>GROWTH ACTUAL (not<br>reinstated or transfers) | DROPPED<br>MEMBERS ACTUAL<br>(including transfers) |
| JULY/AUG/SEF          | рт        | 0                          | 0         | 0             | JULY/AUG/SEPT         | 0                                                              | 33                                                           | 69                                                 |
| OCT/NOV/DEC           | ;         | 1                          | 0         | 1             | OCT/NOV/DEC           | 30                                                             | 18                                                           | 39                                                 |
| JAN/FEB/MAR           |           | 0                          | 0         | 1             | JAN/FEB/MAR           | 10                                                             | 31                                                           | 32                                                 |
| APR/MAY/JUN           | E         | 1                          | 0         | 0             | APR/MAY/JUNE          | 35                                                             | 9                                                            | 31                                                 |